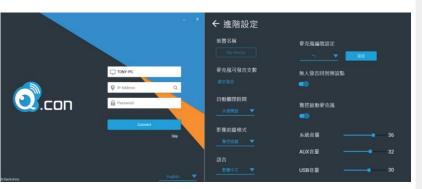

#### **Product Features**

- High-efficacy CPU: effectively run BXB's video conferencing control software.
- TCP/IP protocol control: easily manage your meeting via Internet.
- Meeting control and settings: meeting modes, open mic qty, mic ID, auto OFF, sound activation setting, camera preset point, and system/AUX/USB volume.
- Equipped with a service button: press the button when the system has unusual conditions, the system would transmit the information about the user and system's condition back to BXB's headquarter. It efficiently realizes remote troubleshooting.
- Equipped with 2 HDMI outputs: one for the video image of the other side; one for the image of presentation materials. It easily meets the demand of presentation sharing.