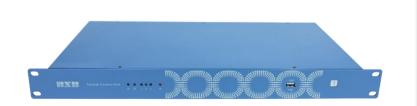

#### **Product Features**

- High-efficacy CPU: effectively run BXB's video conferencing control software.
- TCP/IP protocol control: easily manage your meeting via Internet.
- Meeting control and settings: meeting modes, open mic qty, mic ID, auto OFF, sound activation setting, camera preset point, and system/AUX/USB volume.
- Equipped with a service button: press the button when the system has unusual conditions, the system would transmit the information about the user and system's condition back to BXB's headquarter. It efficiently realizes remote troubleshooting.
- Equipped with 2 HDMI outputs: one for the video image of the other side; one for the image of presentation materials. It easily meets the demand of presentation sharing.

## **Hardware Specifications**

| Power Control   | Power button x 1          |  |
|-----------------|---------------------------|--|
| Power Connector | DC12/7A MAX x 1           |  |
| RS-232          | DIN-9PIN connector x 2    |  |
| USB             | USB 2.0 x 3 & USB 3.0 x 4 |  |
| Internet        | RJ-45 TCP/IP x 2          |  |
| Video Output    | HDMI OUT x 2              |  |
| Audio Interface | LINE OUT x 1              |  |
|                 | LINE IN x 1               |  |
|                 | MIC IN x 1                |  |

Indicator light x 6

Service button x 1

Status Indication Abnormal Report

 $\square$ 